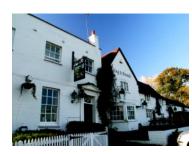

rest. Binfield was home to one of these lodges, the 14th century Stag & Hounds Inn which may well have been a converted hunting lodge. Outside the Inn are the remains of an ancient elm tree said to be the exact centre of the forest. Queen Elizabeth I is said to have watched the maypole dancing from this building.