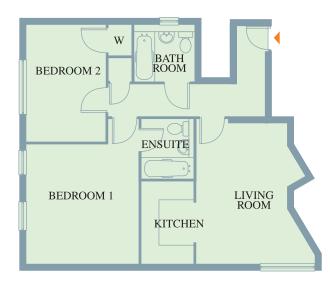

| 福。               | R, FIVE, I      | ELEVEN & TWELVE |
|------------------|-----------------|-----------------|
| 15' 4"           | x 14′ 3″        | 4.67m x 4.34m   |
| Kitche<br>5′ 7″  | n<br>x 6' 3"    | 1.70m/x 1.90m   |
| Bedroo<br>12' 2" | om 1<br>x 9′ 3″ | 3.71m x 2.82m   |
| Ensuit<br>8′ 9″  | e<br>x 4′ 8″    | 2.67m x 1.43m   |
| Bedroo           | om 2<br>x 8′ 3″ | 3.05m/x 2.51m   |
| Bathro           | oom<br>x 6'     | 2.06m x 1.83m   |