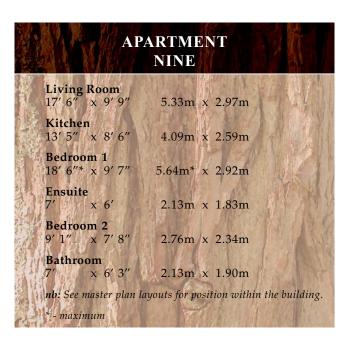

|    | APARTMENT<br>EIGHT     |                       |                 |                                       |
|----|------------------------|-----------------------|-----------------|---------------------------------------|
|    | Living<br>16′ 4″       | Room<br>x 9' 9"       | 4.97m x         | 2.97m                                 |
|    | Kitcher<br>13′ 5″      | x 8' 6"               | 4.09m x         | 2.59m                                 |
|    | Bedroo<br>18' 6"*      | <b>m 1</b><br>x 9′ 7″ | 5.64m* x        | 2.92m                                 |
|    | Ensuite<br>6' 9"       | x 6'                  | 2.06m x         | 1.83m                                 |
|    | <b>人</b>               | x 7′ 8″               | 2.97m x         | 2.34m                                 |
| 対別 | THE STATE OF           | x 6' 4"               | 2.06m x         | S S S S S S S S S S S S S S S S S S S |
|    | nb: See 1<br>* - maxi1 |                       | ayouts for posi | tion within the building.             |