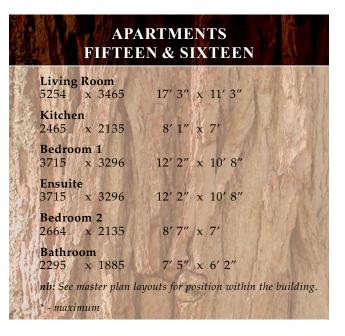

| 福。               | R, FIVE, I      | ELEVEN & TWELVE |
|------------------|-----------------|-----------------|
| 15' 4"           | x 14′ 3″        | 4.67m x 4.34m   |
| Kitche<br>5′ 7″  | n<br>x 6' 3"    | 1.70m/x 1.90m   |
| Bedroo<br>12' 2" | om 1<br>x 9′ 3″ | 3.71m x 2.82m   |
| Ensuit<br>8′ 9″  | e<br>x 4′ 8″    | 2.67m x 1.43m   |
| Bedroo           | om 2<br>x 8′ 3″ | 3.05m/x 2.51m   |
| Bathro           | oom<br>x 6'     | 2.06m x 1.83m   |