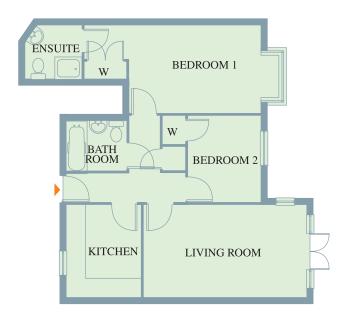

| 福。               | R, FIVE, I      | ELEVEN & TWELVE |
|------------------|-----------------|-----------------|
| 15' 4"           | x 14′ 3″        | 4.67m x 4.34m   |
| Kitche<br>5′ 7″  | n<br>x 6' 3"    | 1.70m/x 1.90m   |
| Bedroo<br>12' 2" | om 1<br>x 9′ 3″ | 3.71m x 2.82m   |
| Ensuit<br>8′ 9″  | e<br>x 4′ 8″    | 2.67m x 1.43m   |
| Bedroo           | om 2<br>x 8′ 3″ | 3.05m/x 2.51m   |
| Bathro           | oom<br>x 6'     | 2.06m x 1.83m   |

|    | APARTMENT<br>EIGHT     |                       |                 |                                       |
|----|------------------------|-----------------------|-----------------|---------------------------------------|
|    | Living<br>16′ 4″       | Room<br>x 9' 9"       | 4.97m x         | 2.97m                                 |
|    | Kitcher<br>13′ 5″      | x 8' 6"               | 4.09m x         | 2.59m                                 |
|    | Bedroo<br>18' 6"*      | <b>m 1</b><br>x 9′ 7″ | 5.64m* x        | 2.92m                                 |
|    | Ensuite<br>6' 9"       | x 6'                  | 2.06m x         | 1.83m                                 |
|    | <b>人</b>               | x 7′ 8″               | 2.97m x         | 2.34m                                 |
| 対別 | THE STATE OF           | x 6' 4"               | 2.06m x         | S S S S S S S S S S S S S S S S S S S |
|    | nb: See 1<br>* - maxi1 |                       | ayouts for posi | tion within the building.             |

|                                                                                                                                                                                                                                                                                                                                                                                                                                                                                                                                                                                                                                                                                                                                                                                                                                                                                                                                                                                                                                                                                                                                                                                                                                                                                                                                                                                                                                                                                                                                                                                                                                                                                                                                                                                                                                                                                                                                                                                                                                                                                                                                | APARTMENT<br>THIRTEEN         |                                                                                                                                                                                                                                                                                                                                                                                                                                                                                                                                                                                                                                                                                                                                                                                                                                                                                                                                                                                                                                                                                                                                                                                                                                                                                                                                                                                                                                                                                                                                                                                                                                                                                                                                                                                                                                                                                                                                                                                                                                                                                                                                |                                        |  |
|--------------------------------------------------------------------------------------------------------------------------------------------------------------------------------------------------------------------------------------------------------------------------------------------------------------------------------------------------------------------------------------------------------------------------------------------------------------------------------------------------------------------------------------------------------------------------------------------------------------------------------------------------------------------------------------------------------------------------------------------------------------------------------------------------------------------------------------------------------------------------------------------------------------------------------------------------------------------------------------------------------------------------------------------------------------------------------------------------------------------------------------------------------------------------------------------------------------------------------------------------------------------------------------------------------------------------------------------------------------------------------------------------------------------------------------------------------------------------------------------------------------------------------------------------------------------------------------------------------------------------------------------------------------------------------------------------------------------------------------------------------------------------------------------------------------------------------------------------------------------------------------------------------------------------------------------------------------------------------------------------------------------------------------------------------------------------------------------------------------------------------|-------------------------------|--------------------------------------------------------------------------------------------------------------------------------------------------------------------------------------------------------------------------------------------------------------------------------------------------------------------------------------------------------------------------------------------------------------------------------------------------------------------------------------------------------------------------------------------------------------------------------------------------------------------------------------------------------------------------------------------------------------------------------------------------------------------------------------------------------------------------------------------------------------------------------------------------------------------------------------------------------------------------------------------------------------------------------------------------------------------------------------------------------------------------------------------------------------------------------------------------------------------------------------------------------------------------------------------------------------------------------------------------------------------------------------------------------------------------------------------------------------------------------------------------------------------------------------------------------------------------------------------------------------------------------------------------------------------------------------------------------------------------------------------------------------------------------------------------------------------------------------------------------------------------------------------------------------------------------------------------------------------------------------------------------------------------------------------------------------------------------------------------------------------------------|----------------------------------------|--|
|                                                                                                                                                                                                                                                                                                                                                                                                                                                                                                                                                                                                                                                                                                                                                                                                                                                                                                                                                                                                                                                                                                                                                                                                                                                                                                                                                                                                                                                                                                                                                                                                                                                                                                                                                                                                                                                                                                                                                                                                                                                                                                                                | Living<br>12′ 4″              |                                                                                                                                                                                                                                                                                                                                                                                                                                                                                                                                                                                                                                                                                                                                                                                                                                                                                                                                                                                                                                                                                                                                                                                                                                                                                                                                                                                                                                                                                                                                                                                                                                                                                                                                                                                                                                                                                                                                                                                                                                                                                                                                | 3.75m x 3.07m                          |  |
|                                                                                                                                                                                                                                                                                                                                                                                                                                                                                                                                                                                                                                                                                                                                                                                                                                                                                                                                                                                                                                                                                                                                                                                                                                                                                                                                                                                                                                                                                                                                                                                                                                                                                                                                                                                                                                                                                                                                                                                                                                                                                                                                | Kitchen<br>9' 2"              | A POST COLUMN TO SERVICE AND ADDRESS OF THE PARTY OF THE  | 2.80m x 2.13m                          |  |
| Supply of the su | Bedroo<br>14' 3"              | ARE SCHOOL SECTION AND ADDRESS OF THE PERSON | 4.34m x 5.26m                          |  |
|                                                                                                                                                                                                                                                                                                                                                                                                                                                                                                                                                                                                                                                                                                                                                                                                                                                                                                                                                                                                                                                                                                                                                                                                                                                                                                                                                                                                                                                                                                                                                                                                                                                                                                                                                                                                                                                                                                                                                                                                                                                                                                                                | Ensuite<br>5′ 8″              | e<br>x 4′ 8″                                                                                                                                                                                                                                                                                                                                                                                                                                                                                                                                                                                                                                                                                                                                                                                                                                                                                                                                                                                                                                                                                                                                                                                                                                                                                                                                                                                                                                                                                                                                                                                                                                                                                                                                                                                                                                                                                                                                                                                                                                                                                                                   | 1.73m x 1.43m                          |  |
|                                                                                                                                                                                                                                                                                                                                                                                                                                                                                                                                                                                                                                                                                                                                                                                                                                                                                                                                                                                                                                                                                                                                                                                                                                                                                                                                                                                                                                                                                                                                                                                                                                                                                                                                                                                                                                                                                                                                                                                                                                                                                                                                | Bedroo<br>10' 1"              | CALCADO DE LA TRANSPORTACIONE                                                                                                                                                                                                                                                                                                                                                                                                                                                                                                                                                                                                                                                                                                                                                                                                                                                                                                                                                                                                                                                                                                                                                                                                                                                                                                                                                                                                                                                                                                                                                                                                                                                                                                                                                                                                                                                                                                                                                                                                                                                                                                  | 3.07m x 3.05m                          |  |
|                                                                                                                                                                                                                                                                                                                                                                                                                                                                                                                                                                                                                                                                                                                                                                                                                                                                                                                                                                                                                                                                                                                                                                                                                                                                                                                                                                                                                                                                                                                                                                                                                                                                                                                                                                                                                                                                                                                                                                                                                                                                                                                                | Bathro<br>6' 9"               | om<br>x 5′ 8″                                                                                                                                                                                                                                                                                                                                                                                                                                                                                                                                                                                                                                                                                                                                                                                                                                                                                                                                                                                                                                                                                                                                                                                                                                                                                                                                                                                                                                                                                                                                                                                                                                                                                                                                                                                                                                                                                                                                                                                                                                                                                                                  | 2.06m x 1.73m                          |  |
|                                                                                                                                                                                                                                                                                                                                                                                                                                                                                                                                                                                                                                                                                                                                                                                                                                                                                                                                                                                                                                                                                                                                                                                                                                                                                                                                                                                                                                                                                                                                                                                                                                                                                                                                                                                                                                                                                                                                                                                                                                                                                                                                | <b>nb:</b> See 1<br>* - maxi1 | A STATE OF THE STA | outs for position within the building. |  |