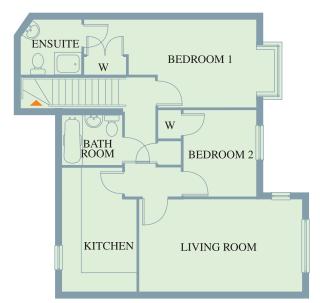

## MASTER FLOOR PLAN LAYOUTS

Whilst the contents of this brochure do not form part of any contract, intending purchasers are required as part of the contract conditions to examine the detail drawings and approved specifications for the house of their choice. Such details are available at the selling agents' offices. **nb:** All room sizes are approximate structural dimensions and may vary slightly due to normal building tolerances. All dimensions are given as maximum measurements, please review all critical dimensions with your sales advisor.

|    | APARTMENT<br>EIGHT     |                       |                 |                                       |
|----|------------------------|-----------------------|-----------------|---------------------------------------|
|    | Living<br>16′ 4″       | Room<br>x 9' 9"       | 4.97m x         | 2.97m                                 |
|    | Kitcher<br>13′ 5″      | x 8' 6"               | 4.09m x         | 2.59m                                 |
|    | Bedroo<br>18' 6"*      | <b>m 1</b><br>x 9′ 7″ | 5.64m* x        | 2.92m                                 |
|    | Ensuite<br>6' 9"       | x 6'                  | 2.06m x         | 1.83m                                 |
|    | <b>人</b>               | x 7′ 8″               | 2.97m x         | 2.34m                                 |
| 対別 | THE STATE OF           | x 6' 4"               | 2.06m x         | S S S S S S S S S S S S S S S S S S S |
|    | nb: See 1<br>* - maxi1 |                       | ayouts for posi | tion within the building.             |