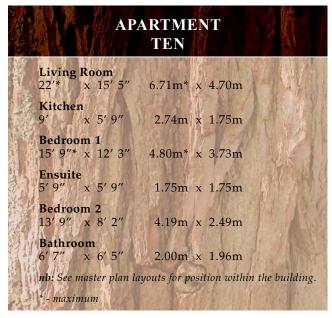

| 福。               | R, FIVE, I      | ELEVEN & TWELVE |
|------------------|-----------------|-----------------|
| 15' 4"           | x 14′ 3″        | 4.67m x 4.34m   |
| Kitche<br>5′ 7″  | n<br>x 6' 3"    | 1.70m/x 1.90m   |
| Bedroo<br>12' 2" | om 1<br>x 9′ 3″ | 3.71m x 2.82m   |
| Ensuit<br>8′ 9″  | e<br>x 4′ 8″    | 2.67m x 1.43m   |
| Bedroo           | om 2<br>x 8′ 3″ | 3.05m/x 2.51m   |
| Bathro           | oom<br>x 6'     | 2.06m x 1.83m   |