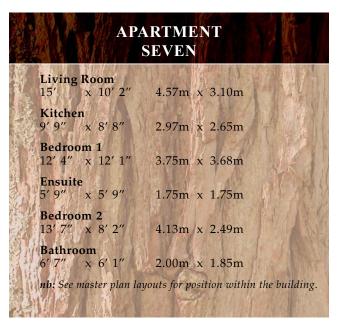

|    | APARTMENT<br>EIGHT     |                       |                 |                                       |
|----|------------------------|-----------------------|-----------------|---------------------------------------|
|    | Living<br>16′ 4″       | Room<br>x 9' 9"       | 4.97m x         | 2.97m                                 |
|    | Kitcher<br>13′ 5″      | x 8' 6"               | 4.09m x         | 2.59m                                 |
|    | Bedroo<br>18' 6"*      | <b>m 1</b><br>x 9′ 7″ | 5.64m* x        | 2.92m                                 |
|    | Ensuite<br>6' 9"       | x 6'                  | 2.06m x         | 1.83m                                 |
|    | <b>人</b>               | x 7′ 8″               | 2.97m x         | 2.34m                                 |
| 対別 | THE STATE OF           | x 6' 4"               | 2.06m x         | S S S S S S S S S S S S S S S S S S S |
|    | nb: See 1<br>* - maxi1 |                       | ayouts for posi | tion within the building.             |