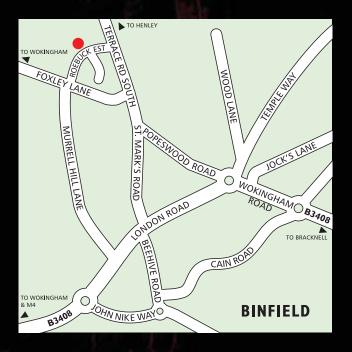

BINFIELD · BERKSHIRE

Binfield is ideally situated in the heart of Berkshire within easy access of both the M4 and M3, via the A329(M), which give great road links to London, the West, the South West and the national motorway network.

Rail Links are provided at either nearby Wokingham or Bracknell stations with regular services to Reading, Ascot and London Waterloo and services to Paddington via Twyford Station.