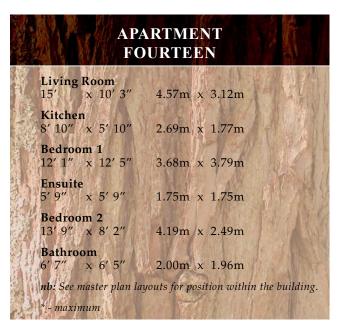

|                                                                                                                                                                                                                                                                                                                                                                                                                                                                                                                                                                                                                                                                                                                                                                                                                                                                                                                                                                                                                                                                                                                                                                                                                                                                                                                                                                                                                                                                                                                                                                                                                                                                                                                                                                                                                                                                                                                                                                                                                                                                                                                                | APARTMENT<br>THIRTEEN         |                                                                                                                                                                                                                                                                                                                                                                                                                                                                                                                                                                                                                                                                                                                                                                                                                                                                                                                                                                                                                                                                                                                                                                                                                                                                                                                                                                                                                                                                                                                                                                                                                                                                                                                                                                                                                                                                                                                                                                                                                                                                                                                                |                                        |  |
|--------------------------------------------------------------------------------------------------------------------------------------------------------------------------------------------------------------------------------------------------------------------------------------------------------------------------------------------------------------------------------------------------------------------------------------------------------------------------------------------------------------------------------------------------------------------------------------------------------------------------------------------------------------------------------------------------------------------------------------------------------------------------------------------------------------------------------------------------------------------------------------------------------------------------------------------------------------------------------------------------------------------------------------------------------------------------------------------------------------------------------------------------------------------------------------------------------------------------------------------------------------------------------------------------------------------------------------------------------------------------------------------------------------------------------------------------------------------------------------------------------------------------------------------------------------------------------------------------------------------------------------------------------------------------------------------------------------------------------------------------------------------------------------------------------------------------------------------------------------------------------------------------------------------------------------------------------------------------------------------------------------------------------------------------------------------------------------------------------------------------------|-------------------------------|--------------------------------------------------------------------------------------------------------------------------------------------------------------------------------------------------------------------------------------------------------------------------------------------------------------------------------------------------------------------------------------------------------------------------------------------------------------------------------------------------------------------------------------------------------------------------------------------------------------------------------------------------------------------------------------------------------------------------------------------------------------------------------------------------------------------------------------------------------------------------------------------------------------------------------------------------------------------------------------------------------------------------------------------------------------------------------------------------------------------------------------------------------------------------------------------------------------------------------------------------------------------------------------------------------------------------------------------------------------------------------------------------------------------------------------------------------------------------------------------------------------------------------------------------------------------------------------------------------------------------------------------------------------------------------------------------------------------------------------------------------------------------------------------------------------------------------------------------------------------------------------------------------------------------------------------------------------------------------------------------------------------------------------------------------------------------------------------------------------------------------|----------------------------------------|--|
|                                                                                                                                                                                                                                                                                                                                                                                                                                                                                                                                                                                                                                                                                                                                                                                                                                                                                                                                                                                                                                                                                                                                                                                                                                                                                                                                                                                                                                                                                                                                                                                                                                                                                                                                                                                                                                                                                                                                                                                                                                                                                                                                | Living<br>12′ 4″              |                                                                                                                                                                                                                                                                                                                                                                                                                                                                                                                                                                                                                                                                                                                                                                                                                                                                                                                                                                                                                                                                                                                                                                                                                                                                                                                                                                                                                                                                                                                                                                                                                                                                                                                                                                                                                                                                                                                                                                                                                                                                                                                                | 3.75m x 3.07m                          |  |
|                                                                                                                                                                                                                                                                                                                                                                                                                                                                                                                                                                                                                                                                                                                                                                                                                                                                                                                                                                                                                                                                                                                                                                                                                                                                                                                                                                                                                                                                                                                                                                                                                                                                                                                                                                                                                                                                                                                                                                                                                                                                                                                                | Kitchen<br>9' 2"              | A POST COLUMN TO SERVICE AND ADDRESS OF THE PARTY OF THE  | 2.80m x 2.13m                          |  |
| Supply of the su | Bedroo<br>14' 3"              | ARE SCHOOL SECTION AND ADDRESS OF THE PERSON | 4.34m x 5.26m                          |  |
|                                                                                                                                                                                                                                                                                                                                                                                                                                                                                                                                                                                                                                                                                                                                                                                                                                                                                                                                                                                                                                                                                                                                                                                                                                                                                                                                                                                                                                                                                                                                                                                                                                                                                                                                                                                                                                                                                                                                                                                                                                                                                                                                | Ensuite<br>5′ 8″              | e<br>x 4′ 8″                                                                                                                                                                                                                                                                                                                                                                                                                                                                                                                                                                                                                                                                                                                                                                                                                                                                                                                                                                                                                                                                                                                                                                                                                                                                                                                                                                                                                                                                                                                                                                                                                                                                                                                                                                                                                                                                                                                                                                                                                                                                                                                   | 1.73m x 1.43m                          |  |
|                                                                                                                                                                                                                                                                                                                                                                                                                                                                                                                                                                                                                                                                                                                                                                                                                                                                                                                                                                                                                                                                                                                                                                                                                                                                                                                                                                                                                                                                                                                                                                                                                                                                                                                                                                                                                                                                                                                                                                                                                                                                                                                                | Bedroo<br>10' 1"              | CALCADO DE LA TRANSPORTACIONE                                                                                                                                                                                                                                                                                                                                                                                                                                                                                                                                                                                                                                                                                                                                                                                                                                                                                                                                                                                                                                                                                                                                                                                                                                                                                                                                                                                                                                                                                                                                                                                                                                                                                                                                                                                                                                                                                                                                                                                                                                                                                                  | 3.07m x 3.05m                          |  |
|                                                                                                                                                                                                                                                                                                                                                                                                                                                                                                                                                                                                                                                                                                                                                                                                                                                                                                                                                                                                                                                                                                                                                                                                                                                                                                                                                                                                                                                                                                                                                                                                                                                                                                                                                                                                                                                                                                                                                                                                                                                                                                                                | Bathro<br>6' 9"               | om<br>x 5′ 8″                                                                                                                                                                                                                                                                                                                                                                                                                                                                                                                                                                                                                                                                                                                                                                                                                                                                                                                                                                                                                                                                                                                                                                                                                                                                                                                                                                                                                                                                                                                                                                                                                                                                                                                                                                                                                                                                                                                                                                                                                                                                                                                  | 2.06m x 1.73m                          |  |
|                                                                                                                                                                                                                                                                                                                                                                                                                                                                                                                                                                                                                                                                                                                                                                                                                                                                                                                                                                                                                                                                                                                                                                                                                                                                                                                                                                                                                                                                                                                                                                                                                                                                                                                                                                                                                                                                                                                                                                                                                                                                                                                                | <b>nb:</b> See 1<br>* - maxi1 | A STATE OF THE STA | outs for position within the building. |  |