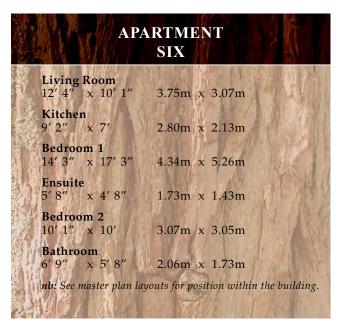

|                                                                                                                                                                                                                                                                                                                                                                                                                                                                                                                                                                                                                                                                                                                                                                                                                                                                                                                                                                                                                                                                                                                                                                                                                                                                                                                                                                                                                                                                                                                                                                                                                                                                                                                                                                                                                                                                                                                                                                                                                                                                                                                                | APARTMENT<br>THIRTEEN         |                                                                                                                                                                                                                                                                                                                                                                                                                                                                                                                                                                                                                                                                                                                                                                                                                                                                                                                                                                                                                                                                                                                                                                                                                                                                                                                                                                                                                                                                                                                                                                                                                                                                                                                                                                                                                                                                                                                                                                                                                                                                                                                                |                                        |  |
|--------------------------------------------------------------------------------------------------------------------------------------------------------------------------------------------------------------------------------------------------------------------------------------------------------------------------------------------------------------------------------------------------------------------------------------------------------------------------------------------------------------------------------------------------------------------------------------------------------------------------------------------------------------------------------------------------------------------------------------------------------------------------------------------------------------------------------------------------------------------------------------------------------------------------------------------------------------------------------------------------------------------------------------------------------------------------------------------------------------------------------------------------------------------------------------------------------------------------------------------------------------------------------------------------------------------------------------------------------------------------------------------------------------------------------------------------------------------------------------------------------------------------------------------------------------------------------------------------------------------------------------------------------------------------------------------------------------------------------------------------------------------------------------------------------------------------------------------------------------------------------------------------------------------------------------------------------------------------------------------------------------------------------------------------------------------------------------------------------------------------------|-------------------------------|--------------------------------------------------------------------------------------------------------------------------------------------------------------------------------------------------------------------------------------------------------------------------------------------------------------------------------------------------------------------------------------------------------------------------------------------------------------------------------------------------------------------------------------------------------------------------------------------------------------------------------------------------------------------------------------------------------------------------------------------------------------------------------------------------------------------------------------------------------------------------------------------------------------------------------------------------------------------------------------------------------------------------------------------------------------------------------------------------------------------------------------------------------------------------------------------------------------------------------------------------------------------------------------------------------------------------------------------------------------------------------------------------------------------------------------------------------------------------------------------------------------------------------------------------------------------------------------------------------------------------------------------------------------------------------------------------------------------------------------------------------------------------------------------------------------------------------------------------------------------------------------------------------------------------------------------------------------------------------------------------------------------------------------------------------------------------------------------------------------------------------|----------------------------------------|--|
|                                                                                                                                                                                                                                                                                                                                                                                                                                                                                                                                                                                                                                                                                                                                                                                                                                                                                                                                                                                                                                                                                                                                                                                                                                                                                                                                                                                                                                                                                                                                                                                                                                                                                                                                                                                                                                                                                                                                                                                                                                                                                                                                | Living<br>12′ 4″              |                                                                                                                                                                                                                                                                                                                                                                                                                                                                                                                                                                                                                                                                                                                                                                                                                                                                                                                                                                                                                                                                                                                                                                                                                                                                                                                                                                                                                                                                                                                                                                                                                                                                                                                                                                                                                                                                                                                                                                                                                                                                                                                                | 3.75m x 3.07m                          |  |
|                                                                                                                                                                                                                                                                                                                                                                                                                                                                                                                                                                                                                                                                                                                                                                                                                                                                                                                                                                                                                                                                                                                                                                                                                                                                                                                                                                                                                                                                                                                                                                                                                                                                                                                                                                                                                                                                                                                                                                                                                                                                                                                                | Kitchen<br>9' 2"              | A POST COLUMN TO SERVICE AND ADDRESS OF THE PARTY OF THE  | 2.80m x 2.13m                          |  |
| Supply of the su | Bedroo<br>14' 3"              | ARE SCHOOL SECTION AND ADDRESS OF THE PERSON | 4.34m x 5.26m                          |  |
|                                                                                                                                                                                                                                                                                                                                                                                                                                                                                                                                                                                                                                                                                                                                                                                                                                                                                                                                                                                                                                                                                                                                                                                                                                                                                                                                                                                                                                                                                                                                                                                                                                                                                                                                                                                                                                                                                                                                                                                                                                                                                                                                | Ensuite<br>5′ 8″              | e<br>x 4′ 8″                                                                                                                                                                                                                                                                                                                                                                                                                                                                                                                                                                                                                                                                                                                                                                                                                                                                                                                                                                                                                                                                                                                                                                                                                                                                                                                                                                                                                                                                                                                                                                                                                                                                                                                                                                                                                                                                                                                                                                                                                                                                                                                   | 1.73m x 1.43m                          |  |
|                                                                                                                                                                                                                                                                                                                                                                                                                                                                                                                                                                                                                                                                                                                                                                                                                                                                                                                                                                                                                                                                                                                                                                                                                                                                                                                                                                                                                                                                                                                                                                                                                                                                                                                                                                                                                                                                                                                                                                                                                                                                                                                                | Bedroo<br>10' 1"              | CALCADO DE LA TRANSPORTACIONE                                                                                                                                                                                                                                                                                                                                                                                                                                                                                                                                                                                                                                                                                                                                                                                                                                                                                                                                                                                                                                                                                                                                                                                                                                                                                                                                                                                                                                                                                                                                                                                                                                                                                                                                                                                                                                                                                                                                                                                                                                                                                                  | 3.07m x 3.05m                          |  |
|                                                                                                                                                                                                                                                                                                                                                                                                                                                                                                                                                                                                                                                                                                                                                                                                                                                                                                                                                                                                                                                                                                                                                                                                                                                                                                                                                                                                                                                                                                                                                                                                                                                                                                                                                                                                                                                                                                                                                                                                                                                                                                                                | Bathro<br>6' 9"               | om<br>x 5′ 8″                                                                                                                                                                                                                                                                                                                                                                                                                                                                                                                                                                                                                                                                                                                                                                                                                                                                                                                                                                                                                                                                                                                                                                                                                                                                                                                                                                                                                                                                                                                                                                                                                                                                                                                                                                                                                                                                                                                                                                                                                                                                                                                  | 2.06m x 1.73m                          |  |
|                                                                                                                                                                                                                                                                                                                                                                                                                                                                                                                                                                                                                                                                                                                                                                                                                                                                                                                                                                                                                                                                                                                                                                                                                                                                                                                                                                                                                                                                                                                                                                                                                                                                                                                                                                                                                                                                                                                                                                                                                                                                                                                                | <b>nb:</b> See 1<br>* - maxi1 | A STATE OF THE STA | outs for position within the building. |  |