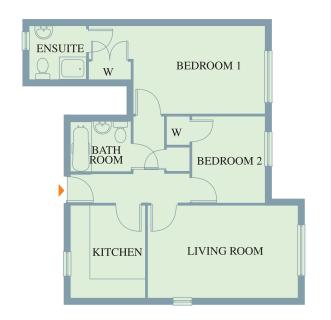

| AP                            | ARTMENT<br>ONE             | V A           |
|-------------------------------|----------------------------|---------------|
| Living Room<br>16' 3" x 9' 8" | 4.95m x 2.95m              |               |
| <b>Kitchen</b> 9' 8" x 8' 5"  | 2.95m x 2.57m              |               |
| Bedroom 1<br>18' 6"* x 9' 4"  | 5.64m* x 2.84m             |               |
| Ensuite<br>6′ 7″ × 5′ 4″      | 2m x 1.62m                 |               |
| Bedroom 2<br>9' 6" x 7' 9"    | 2.90m x 2.36m              |               |
| Bathroom<br>7' x 5' 9"        | 2.13m x 1.75m              |               |
| nb: See master plan l         | ayouts for position within | the building. |
| * - maximum                   |                            | THE RESERVE   |

|                        | AP                                  | ARTMEN<br>TWO  | NT                         |
|------------------------|-------------------------------------|----------------|----------------------------|
| Living<br>17′ 4″       | Room<br>x 9' 8"                     | 5.28m x        | 2.95m                      |
| Kitche<br>9′ 7″        | n<br>x 8′ 5″                        | 2.92m x        | 2.57m                      |
| Bedroo<br>18′ 4″*      | om 1<br>x 9′ 5″                     | 5.58m* x       | 2.88m                      |
| Ensuite<br>7'          | e<br>x 5′ 4″                        | 2.13m x        | 1.62m                      |
| <b>Bedroo</b> 9' 5"    | om 2<br>x 7′ 8″                     | 2.88m x        | 2.34m                      |
| Bathro<br>7'           | AND DESCRIPTION OF STREET OF STREET | 2.13m x        | 1.68m                      |
| nb: See 1<br>* - maxii |                                     | youts for posi | ition within the building. |