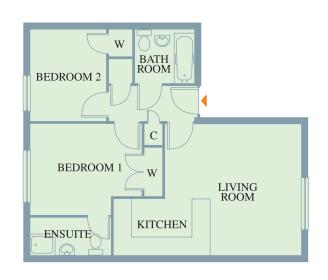

|                        | AP                                  | ARTMEN<br>TWO  | NT                         |
|------------------------|-------------------------------------|----------------|----------------------------|
| Living<br>17′ 4″       | Room<br>x 9' 8"                     | 5.28m x        | 2.95m                      |
| Kitche<br>9′ 7″        | n<br>x 8′ 5″                        | 2.92m x        | 2.57m                      |
| Bedroo<br>18′ 4″*      | om 1<br>x 9′ 5″                     | 5.58m* x       | 2.88m                      |
| Ensuite<br>7'          | e<br>x 5′ 4″                        | 2.13m x        | 1.62m                      |
| <b>Bedroo</b> 9' 5"    | om 2<br>x 7′ 8″                     | 2.88m x        | 2.34m                      |
| Bathro<br>7'           | AND DESCRIPTION OF STREET OF STREET | 2.13m x        | 1.68m                      |
| nb: See 1<br>* - maxii |                                     | youts for posi | ition within the building. |