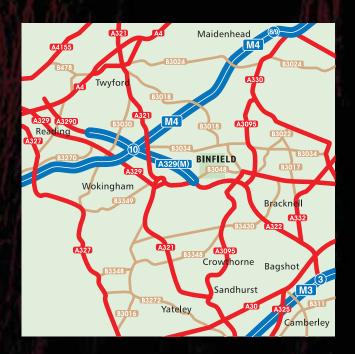

BINFIELD · BERKSHIRE

Binfield is ideally situated in the heart of Berkshire within easy access of both the M4 and M3, via the A329(M), which give great road links to London, the West, the South West and the national motorway network.

Rail Links are provided at either nearby Wokingham or Bracknell stations with regular services to Reading, Ascot and London Waterloo and services to Paddington via Twyford Station.