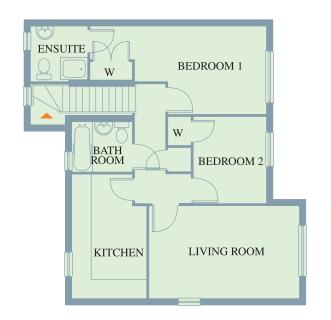

b>Bedroo</b> 9' 5"    | om 2<br>x 7′ 8″                     | 2.88m x        | 2.34m                      |
| Bathro<br>7'           | AND DESCRIPTION OF STREET OF STREET | 2.13m x        | 1.68m                      |
| nb: See 1<br>* - maxii |                                     | youts for posi | ition within the building. |









| 福。               | R, FIVE, I      | ELEVEN & TWELVE |
|------------------|-----------------|-----------------|
| 15' 4"           | x 14′ 3″        | 4.67m x 4.34m   |
| Kitche<br>5′ 7″  | n<br>x 6' 3"    | 1.70m/x 1.90m   |
| Bedroo<br>12' 2" | om 1<br>x 9′ 3″ | 3.71m x 2.82m   |
| Ensuit<br>8′ 9″  | e<br>x 4′ 8″    | 2.67m x 1.43m   |
| Bedroo           | om 2<br>x 8′ 3″ | 3.05m/x 2.51m   |
| Bathro           | oom<br>x 6'     | 2.06m x 1.83m   |











|    | APARTMENT<br>EIGHT     |                       |                 |                                       |
|----|------------------------|-----------------------|-----------------|---------------------------------------|
|    | Living<br>16′ 4″       | Room<br>x 9' 9"       | 4.97m x         | 2.97m                                 |
|    | Kitcher<br>13′ 5″      | x 8' 6"               | 4.09m x         | 2.59m                                 |
|    | Bedroo<br>18' 6"*      | <b>m 1</b><br>x 9′ 7″ | 5.64m* x        | 2.92m                                 |
|    | Ensuite<br>6' 9"       | x 6'                  | 2.06m x         | 1.83m                                 |
|    | <b>人</b>               | x 7′ 8″               | 2.97m x         | 2.34m