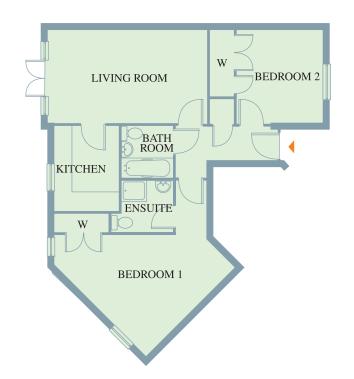

|    | APARTMENT<br>EIGHT     |                       |                 |                                       |
|----|------------------------|-----------------------|-----------------|---------------------------------------|
|    | Living<br>16′ 4″       | Room<br>x 9' 9"       | 4.97m x         | 2.97m                                 |
|    | Kitcher<br>13′ 5″      | x 8' 6"               | 4.09m x         | 2.59m                                 |
|    | Bedroo<br>18' 6"*      | <b>m 1</b><br>x 9′ 7″ | 5.64m* x        | 2.92m                                 |
|    | Ensuite<br>6' 9"       | x 6'                  | 2.06m x         | 1.83m                                 |
|    | <b>人</b>               | x 7′ 8″               | 2.97m x         | 2.34m                                 |
| 対別 | THE STATE OF           | x 6' 4"               | 2.06m x         | S S S S S S S S S S S S S S S S S S S |
|    | nb: See 1<br>* - maxi1 |                       | ayouts for posi | tion within the building.             |