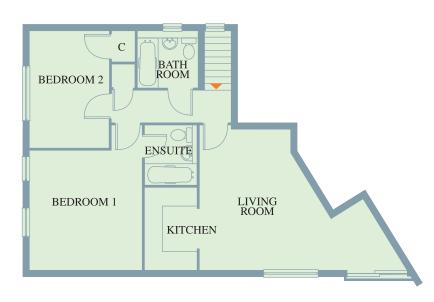

## MASTER FLOOR PLAN LAYOUTS

Whilst the contents of this brochure do not form part of any contract, intending purchasers are required as part of the contract conditions to examine the detail drawings and approved specifications for the house of their choice. Such details are available at the selling agents' offices. **nb:** All room sizes are approximate structural dimensions and may vary slightly due to normal building tolerances. All dimensions are given as maximum measurements, please review all critical dimensions with your sales advisor.

|                                                                                                                                                                                                                                                                                                                                                                                                                                                                                                                                                                                                                                                                                                                                                                                                                                                                                                                                                                                                                                                                                                                                                                                                                                                                                                                                                                                                                                                                                                                                                                                                                                                                                                                                                                                                                                                                                                                                                                                                                                                                                                                                | APARTMENT<br>THIRTEEN         |                                                                                                                                                                                                                                                                                                                                                                                                                                                                                                                                                                                                                                                                                                                                                                                                                                                                                                                                                                                                                                                                                                                                                                                                                                                                                                                                                                                                                                                                                                                                                                                                                                                                                                                                                                                                                                                                                                                                                                                                                                                                                                                                |                                        |  |
|--------------------------------------------------------------------------------------------------------------------------------------------------------------------------------------------------------------------------------------------------------------------------------------------------------------------------------------------------------------------------------------------------------------------------------------------------------------------------------------------------------------------------------------------------------------------------------------------------------------------------------------------------------------------------------------------------------------------------------------------------------------------------------------------------------------------------------------------------------------------------------------------------------------------------------------------------------------------------------------------------------------------------------------------------------------------------------------------------------------------------------------------------------------------------------------------------------------------------------------------------------------------------------------------------------------------------------------------------------------------------------------------------------------------------------------------------------------------------------------------------------------------------------------------------------------------------------------------------------------------------------------------------------------------------------------------------------------------------------------------------------------------------------------------------------------------------------------------------------------------------------------------------------------------------------------------------------------------------------------------------------------------------------------------------------------------------------------------------------------------------------|-------------------------------|--------------------------------------------------------------------------------------------------------------------------------------------------------------------------------------------------------------------------------------------------------------------------------------------------------------------------------------------------------------------------------------------------------------------------------------------------------------------------------------------------------------------------------------------------------------------------------------------------------------------------------------------------------------------------------------------------------------------------------------------------------------------------------------------------------------------------------------------------------------------------------------------------------------------------------------------------------------------------------------------------------------------------------------------------------------------------------------------------------------------------------------------------------------------------------------------------------------------------------------------------------------------------------------------------------------------------------------------------------------------------------------------------------------------------------------------------------------------------------------------------------------------------------------------------------------------------------------------------------------------------------------------------------------------------------------------------------------------------------------------------------------------------------------------------------------------------------------------------------------------------------------------------------------------------------------------------------------------------------------------------------------------------------------------------------------------------------------------------------------------------------|----------------------------------------|--|
|                                                                                                                                                                                                                                                                                                                                                                                                                                                                                                                                                                                                                                                                                                                                                                                                                                                                                                                                                                                                                                                                                                                                                                                                                                                                                                                                                                                                                                                                                                                                                                                                                                                                                                                                                                                                                                                                                                                                                                                                                                                                                                                                | Living<br>12′ 4″              |                                                                                                                                                                                                                                                                                                                                                                                                                                                                                                                                                                                                                                                                                                                                                                                                                                                                                                                                                                                                                                                                                                                                                                                                                                                                                                                                                                                                                                                                                                                                                                                                                                                                                                                                                                                                                                                                                                                                                                                                                                                                                                                                | 3.75m x 3.07m                          |  |
|                                                                                                                                                                                                                                                                                                                                                                                                                                                                                                                                                                                                                                                                                                                                                                                                                                                                                                                                                                                                                                                                                                                                                                                                                                                                                                                                                                                                                                                                                                                                                                                                                                                                                                                                                                                                                                                                                                                                                                                                                                                                                                                                | Kitchen<br>9' 2"              | A POST COLUMN TO SERVICE AND ADDRESS OF THE PARTY OF THE  | 2.80m x 2.13m                          |  |
| Supply of the su | Bedroo<br>14' 3"              | ARE SCHOOL SECTION AND ADDRESS OF THE PERSON | 4.34m x 5.26m                          |  |
|                                                                                                                                                                                                                                                                                                                                                                                                                                                                                                                                                                                                                                                                                                                                                                                                                                                                                                                                                                                                                                                                                                                                                                                                                                                                                                                                                                                                                                                                                                                                                                                                                                                                                                                                                                                                                                                                                                                                                                                                                                                                                                                                | Ensuite<br>5′ 8″              | e<br>x 4′ 8″                                                                                                                                                                                                                                                                                                                                                                                                                                                                                                                                                                                                                                                                                                                                                                                                                                                                                                                                                                                                                                                                                                                                                                                                                                                                                                                                                                                                                                                                                                                                                                                                                                                                                                                                                                                                                                                                                                                                                                                                                                                                                                                   | 1.73m x 1.43m                          |  |
|                                                                                                                                                                                                                                                                                                                                                                                                                                                                                                                                                                                                                                                                                                                                                                                                                                                                                                                                                                                                                                                                                                                                                                                                                                                                                                                                                                                                                                                                                                                                                                                                                                                                                                                                                                                                                                                                                                                                                                                                                                                                                                                                | Bedroo<br>10' 1"              | CALCADO DE LA TRANSPORTACIONE                                                                                                                                                                                                                                                                                                                                                                                                                                                                                                                                                                                                                                                                                                                                                                                                                                                                                                                                                                                                                                                                                                                                                                                                                                                                                                                                                                                                                                                                                                                                                                                                                                                                                                                                                                                                                                                                                                                                                                                                                                                                                                  | 3.07m x 3.05m                          |  |
|                                                                                                                                                                                                                                                                                                                                                                                                                                                                                                                                                                                                                                                                                                                                                                                                                                                                                                                                                                                                                                                                                                                                                                                                                                                                                                                                                                                                                                                                                                                                                                                                                                                                                                                                                                                                                                                                                                                                                                                                                                                                                                                                | Bathro<br>6' 9"               | om<br>x 5′ 8″                                                                                                                                                                                                                                                                                                                                                                                                                                                                                                                                                                                                                                                                                                                                                                                                                                                                                                                                                                                                                                                                                                                                                                                                                                                                                                                                                                                                                                                                                                                                                                                                                                                                                                                                                                                                                                                                                                                                                                                                                                                                                                                  | 2.06m x 1.73m                          |  |
|                                                                                                                                                                                                                                                                                                                                                                                                                                                                                                                                                                                                                                                                                                                                                                                                                                                                                                                                                                                                                                                                                                                                                                                                                                                                                                                                                                                                                                                                                                                                                                                                                                                                                                                                                                                                                                                                                                                                                                                                                                                                                                                                | <b>nb:</b> See 1<br>* - maxi1 | A STATE OF THE STA | outs for position within the building. |  |