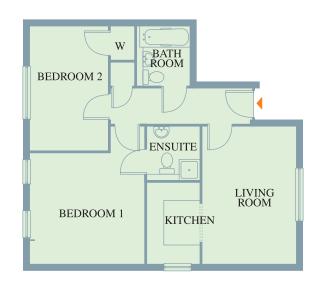

| 福。               | R, FIVE, I      | ELEVEN & TWELVE |
|------------------|-----------------|-----------------|
| 15' 4"           | x 14′ 3″        | 4.67m x 4.34m   |
| Kitche<br>5′ 7″  | n<br>x 6' 3"    | 1.70m/x 1.90m   |
| Bedroo<br>12' 2" | om 1<br>x 9′ 3″ | 3.71m x 2.82m   |
| Ensuit<br>8′ 9″  | e<br>x 4′ 8″    | 2.67m x 1.43m   |
| Bedroo           | om 2<br>x 8′ 3″ | 3.05m/x 2.51m   |
| Bathro           | oom<br>x 6'     | 2.06m x 1.83m   |